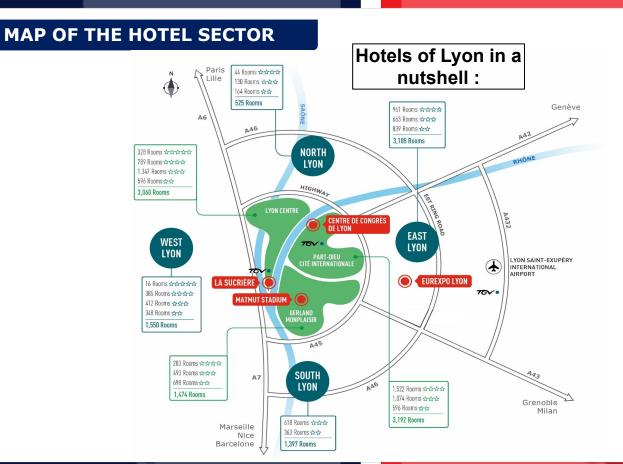

## MAP OF THE HOTEL SECTOR

Α7

Marseille Nice

Barcelone

SOUTH

LYON

Grenoble Milan

- 2 Best Western Hôtel de Chassieu 84 rooms ☆☆☆☆
- 3 B&B Lyon Eurexpo Chassieu 54 rooms ☆☆
- 4 Parkest 105 rooms ☆☆☆
- 5 Ambassadeur Hôtel 78 rooms \*\*\*\*\*
- 6 Forum Hôtel 78 rooms ☆☆☆
- 7 Kyriad Prestige Lyon St Priest Eurexpo 147 rooms එන් 17 Stars Lyon Bron 61 rooms එන්
- 8 Comfort Suites Lyon Est Eurexpo 100 rooms AA
- 9 A&H Privilège Hôtel 58 rooms 🗫
- 10 B&B Hôtel 91 rooms ☆☆

- 11 Golden Tulip Lyon Eurexpo 135 rooms ಮನೆಯನ
- 12 Novotel Lyon Bron 190 rooms ಮಮಮಮ
- 13 Campanile Lyon Est Bron Eurexpo 61 rooms ਕੇਕੋਕੇ
- 14 Ibis Lyon Bron Eurexpo 79 rooms ☆☆☆
- 15 Balladins Tourotel 50 rooms ☆☆
- 16 Relais Porte des Alpes 43 rooms AA
- 18 Kyriad Lyon Est Bron Eurexpo Le Cottage 50 rooms ☆☆☆
- 19 Première Classe Hôtel Lyon Est 114 rooms \*