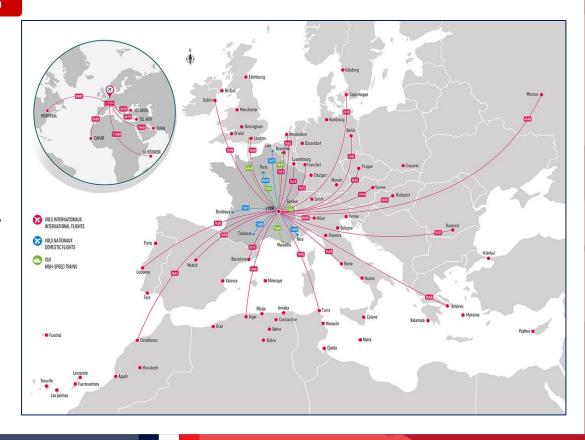

# A PRIVILEGED POSITION AT THE CROSSROADS OF EUROPE:

- 3 High-speed Train Stations:
  - 2 in the city centre and 1 at the airport
- 23 daily trains between Lyon and Paris
- 9 daily trains between Paris CDG Airport and Lyon
- 5 weekly Eurostar trains between Lyon and London
- 12 daily trains between Lyon and Geneva

> 1 international airport Lyon Saint-Exupéry just 25 kms away from the city centre (29mn with public transports)

The city of Lyon is at the centre of a **motorway network** providing easy access to all major French cities and European capitals.

## How to get to Lyon?

- **Airport** Saint-Exupéry:
  - Direct flights from most of European Cities (London, Madrid, Rome, Berlin, Porto...)
  - 1-connection flight to most of the rest of the world (USA, Australia, South America, Asia)
- Trains Lyon Part-dieu:
  - Direct trains from Europe (Geneva, London)
  - Train connections from Paris CDG (International Airport)
- By car:
  - 2hs from Switzerland (Geneva)
  - o 4hs from Italy (Torino)
  - 6hs from Austria (Dornbirn),
     Germany (Stuttgart), Spain (Barcelona)
  - o 8hs from Belgium (Bruxelles)