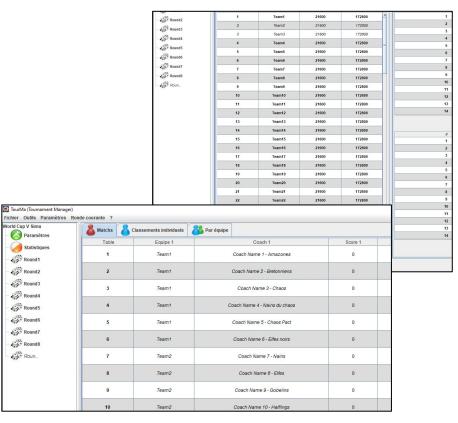

## **Tournament Software**

TourMa is a software dedicated to Blood Bowl tournament organization. It has been used for over 15 years in France and abroad with an option to directly export results to the NAF database.