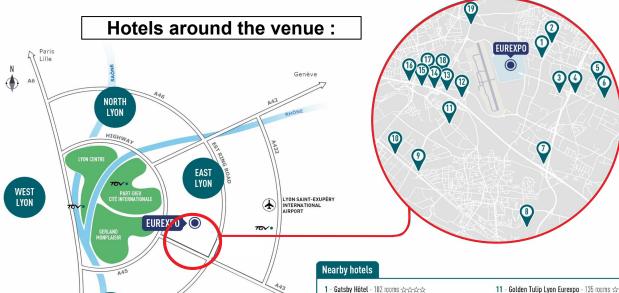

## MAP OF THE HOTEL SECTOR

Α7

Marseille Nice

Barcelone

SOUTH

LYON

Grenoble Milan

- 2 Best Western Hôtel de Chassieu 84 rooms ☆☆☆☆
- 3 B&B Lyon Eurexpo Chassieu 54 rooms ☆☆
- 4 Parkest 105 rooms ☆☆☆
- 5 Ambassadeur Hôtel 78 rooms \*\*\*\*\*
- 6 Forum Hôtel 78 rooms ☆☆☆
- 7 Kyriad Prestige Lyon St Priest Eurexpo 147 rooms එන් 17 Stars Lyon Bron 61 rooms එන්
- 8 Comfort Suites Lyon Est Eurexpo 100 rooms AA
- 9 A&H Privilège Hôtel 58 rooms 🗫
- 10 B&B Hôtel 91 rooms ☆☆

- 11 Golden Tulip Lyon Eurexpo 135 rooms ಮನೆಯನ
- 12 Novotel Lyon Bron 190 rooms ಮಮಮಮ
- 13 Campanile Lyon Est Bron Eurexpo 61 rooms ਕੇਕੋਕੇ
- 14 Ibis Lyon Bron Eurexpo 79 rooms ☆☆☆
- 15 Balladins Tourotel 50 rooms ☆☆
- 16 Relais Porte des Alpes 43 rooms AA
- 18 Kyriad Lyon Est Bron Eurexpo Le Cottage 50 rooms ☆☆☆
- 19 Première Classe Hôtel Lyon Est 114 rooms \*