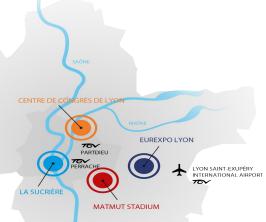

## **VENUE ACCESS MAP**

- An ideal location halfway between Lyon - Saint Exupéry international airport and the city centre (Perrache and Part-Dieu train stations)
  - Direct access from the city centre thanks to the tramway and bus lines which serve the site during fairs (and it will be so during the World Cup too)
- Close to the motorways providing direct links to major European cities: Paris, Marseille, Geneva, Barcelona, Turin, etc

## MAP OF THE HOTEL SECTOR

Α7

Marseille Nice

Barcelone

SOUTH

LYON

Grenoble Milan

- 2 Best Western Hôtel de Chassieu 84 rooms ☆☆☆☆
- 3 B&B Lyon Eurexpo Chassieu 54 rooms ☆☆
- 4 Parkest 105 rooms ☆☆☆
- 5 Ambassadeur Hôtel 78 rooms \*\*\*\*\*
- 6 Forum Hôtel 78 rooms ☆☆☆
- 7 Kyriad Prestige Lyon St Priest Eurexpo 147 rooms එන් 17 Stars Lyon Bron 61 rooms එන්
- 8 Comfort Suites Lyon Est Eurexpo 100 rooms AA
- 9 A&H Privilège Hôtel 58 rooms 🗫
- 10 B&B Hôtel 91 rooms ☆☆

- 11 Golden Tulip Lyon Eurexpo 135 rooms ಮನೆಯನ
- 12 Novotel Lyon Bron 190 rooms ಮಮಮಮ
- 13 Campanile Lyon Est Bron Eurexpo 61 rooms ਕੇਕੋਕੇ
- 14 Ibis Lyon Bron Eurexpo 79 rooms ☆☆☆
- 15 Balladins Tourotel 50 rooms ☆☆
- 16 Relais Porte des Alpes 43 rooms AA
- 18 Kyriad Lyon Est Bron Eurexpo Le Cottage 50 rooms ☆☆☆
- 19 Première Classe Hôtel Lyon Est 114 rooms \*