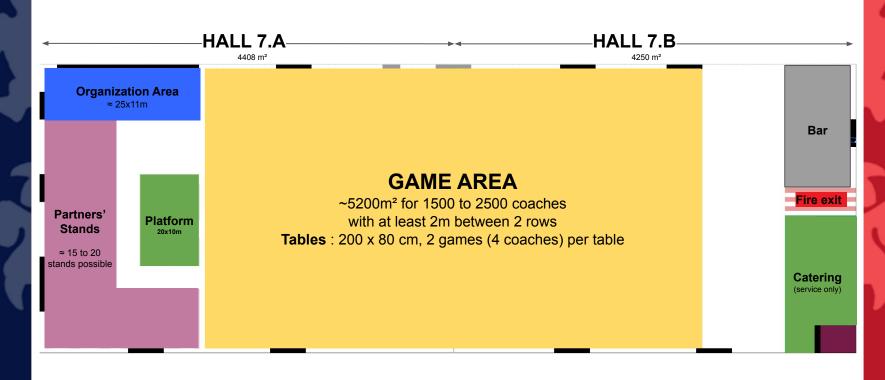

## **GENERAL OVERVIEW OF THE BUILDING**

## **Example of past use of the hall**

HALL 7.A: 4408 sqm (We plan to use twice this space).

Layout requested for « Magic the Gathering » Grand Prix of Lyon 2017 (2000 players in 7.A only)

## Planned map of the hall