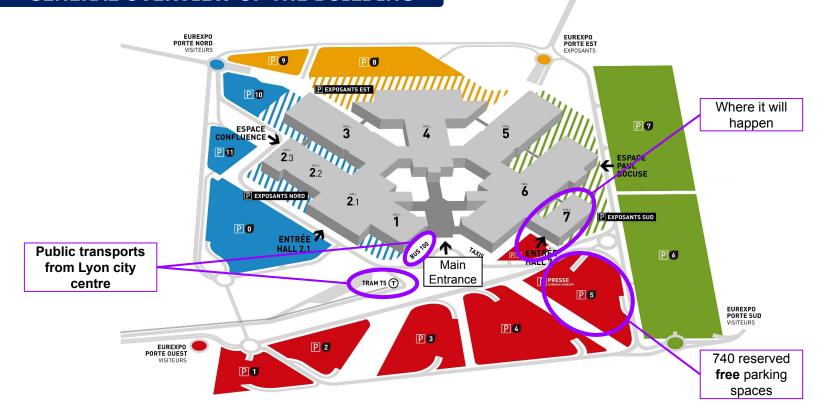

## **GENERAL OVERVIEW OF THE BUILDING**

## **Example of past use of the hall**

HALL 7.A: 4408 sqm (We plan to use twice this space).

Layout requested for « Magic the Gathering » Grand Prix of Lyon 2017 (2000 players in 7.A only)

## Planned map of the hall