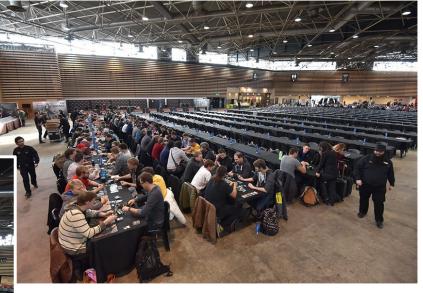

With this in mind, we looked for the correct venue that could accommodate 1500 to 2000 players while being easily accessible for players from all over the world.

In October 2018, we found a venue that met our expectations. And building on the partners we already had for the "Coupe des Voraces", we realised that Lyon was a very worthy candidate for the 2023 Blood Bowl World Cup.

## **Example of past use of the hall**

HALL 7.A: 4408 sqm (We plan to use twice this space).

Layout requested for « Magic the Gathering » Grand Prix of Lyon 2017 (2000 players in 7.A only)