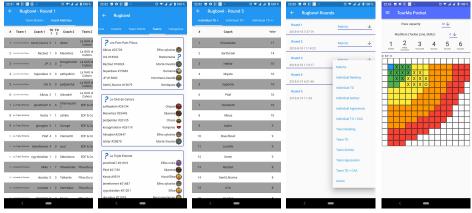

## **Tournament Software**

TourMa is a software dedicated to Blood Bowl tournament organization. It has been used for over 15 years in France and abroad with an option to directly export results to the NAF database.