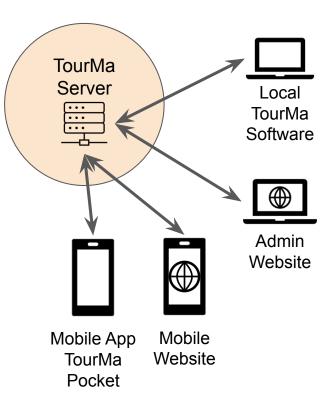

## **Tournament Software**

TourMa is a software dedicated to Blood Bowl tournament organization. It has been used for over 15 years in France and abroad with an option to directly export results to the NAF database.