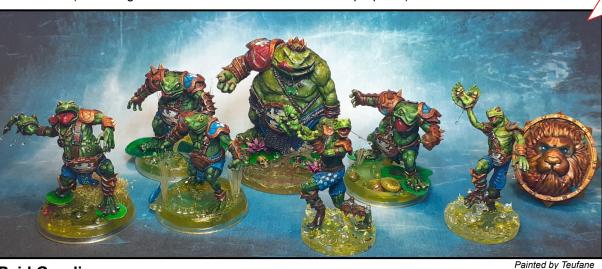

### Free goodies (minimum):

- Commemorative medal
- Dices (according to number of coaches. See financial proposal)

As French people, do we really need to explain why we chose <u>"frogs"</u> as our team?

The team consists of

- 1 Big Guy
- 4 Blitzers
- 4 Catchers
- 2 Throwers
- 6 Linemen
- Tokens

May be used as proxy for many teams.