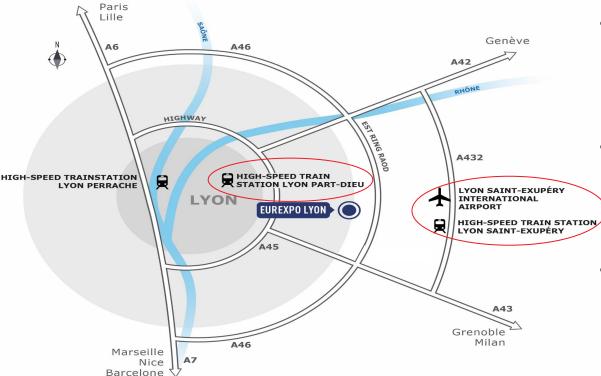

## **VENUE ACCESS MAP**

- An ideal location halfway between Lyon - Saint Exupéry international airport and the city centre (Perrache and Part-Dieu train stations)
  - Direct access from the city centre thanks to the tramway and bus lines which serve the site during fairs (and it will be so during the World Cup too)
- Close to the motorways providing direct links to major European cities: Paris, Marseille, Geneva, Barcelona, Turin, etc